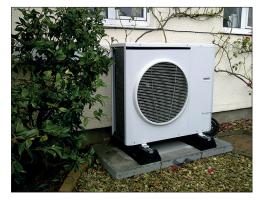

Place both feet onto the threads and secure with nuts and washers.

STEP 5 Secure the ASHP units onto the kit - the installation is complete.

FLEXI Lite showing the LC feet.