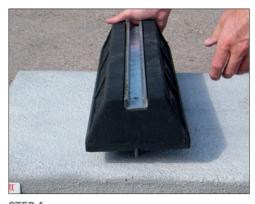

## **■ INSTALLATION PROCESS**

**STEP1**Position the lightweight slab in the required location of the ASHP unit.

STEP 2
Place both feet on the lightweight slab to match the pitch of the feet.

STEP 3
Insert all four base plates through the lightweight slab and reposition to the required location of the ASHP unit.

Place both feet onto the threads and secure with nuts and washers.

STEP 5 Secure the ASHP units onto the kit - the installation is complete.

FLEXI Lite showing the LC feet.