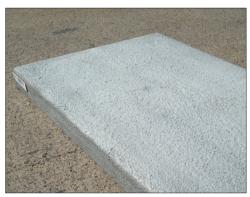

## **■ INSTALLATION PROCESS**

**STEP1**Position the lightweight slab in the required location of the ASHP unit.

STEP 2
Place both feet on the lightweight slab to match the pitch of the feet.

STEP 3
Insert all four base plates through the lightweight slab and reposition to the required location of the ASHP unit.