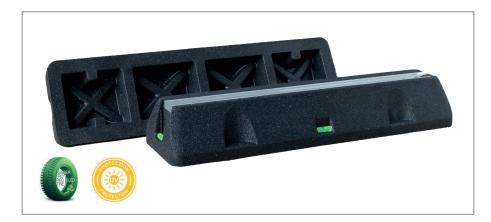

### **■ SUMO LC FEET**

These feet are made from reprocessing discarded tyres where 70-90% of the rubber can be recovered.

Complete with stainless steel hardware and spirit level for installation of unit.

### ■ IN THE BOX

- Stainless steel hardware
- 2 spirit levels

Materials: SBR rubber derived from recycled tires.

| Part code     | Description  | Dimensions (LxHxD) | Weight | Safe working load | PALLET |
|---------------|--------------|--------------------|--------|-------------------|--------|
| 6868-045-04LC | Sumo LC foot | 450 x 90 x 160mm   | -      | 180kg             | 120    |
| 6868-060-04LC | Sumo LC foot | 600 x 90 x 160mm   | -      | 200kg             | 120    |
| 6868-100-04LC | Sumo LC foot | 1000 x 90 x 160mm  | -      | 220kg             | 60     |