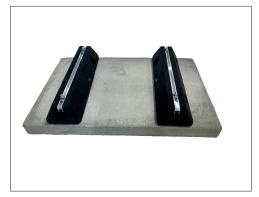

| 180kg             | 120    |
| 6868-060-04LC | Sumo LC foot | 600 x 90 x 160mm   | -      | 200kg             | 120    |
| 6868-100-04LC | Sumo LC foot | 1000 x 90 x 160mm  | -      | 220kg             | 60     |

SUPPORT
SUMO LC FEET



Glaisdale Drive East Nottingham NG8 4LY United Kingdom

# **TECHNICAL DATA SHEET**



## **■ INSTALLATION PROCESS**



**STEP1**Position the lightweight slab in the required location of the ASHP unit.



STEP 2
Place both feet on the lightweight slab to match the pitch of the feet.



STEP 3
Insert all four base plates through the lightweight slab and reposition to the required location of the ASHP unit.



Place both feet onto the threads and secure with nuts and washers.



STEP 5 Secure the ASHP units onto the kit - the installation is complete.



FLEXI Lite showing the LC feet.

#### FLEXI FLEXI LITE SLAB & FOOT KIT



INTERNATIONAL