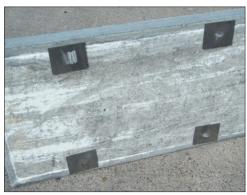

## **■ INSTALLATION PROCESS**

**STEP1**Position the lightweight slab in the required location of the ASHP unit.

STEP 2
Place both feet on the lightweight slab to match the pitch of the feet.

STEP 3
Insert all four base plates through the lightweight slab and reposition to the required location of the ASHP unit.

Place both feet onto the threads and secure with nuts and washers.

STEP 5 Secure the ASHP units onto the kit - the installation is complete.

FLEXI Lite showing the LC feet.