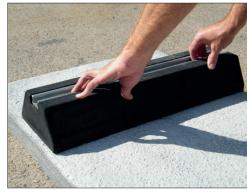

## **■ INSTALLATION PROCESS**

**STEP1**Position the lightweight slab in the required location of the ASHP unit.

STEP 2
Place both feet on the lightweight slab to match the pitch of the feet.

STEP 3
Insert all four base plates through the lightweight slab and reposition to the required location of the ASHP unit.

Place both feet onto the threads and secure with nuts and washers.

STEP 5 Secure the ASHP units onto the kit - the installation is complete.

FLEXI Lite showing the LC feet.