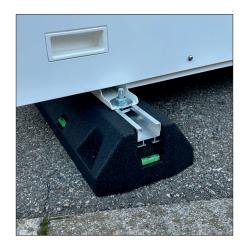

Place both feet onto the threads and secure with nuts and washers.

STEP 5 Secure the ASHP units onto the kit - the installation is complete.

FLEXI Lite showing the LC feet.